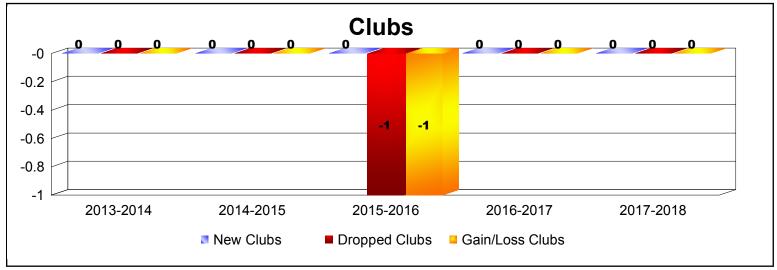

MBR0065 Page 1 of 3 8/27/2018 9:28:00AM

| Year      | New<br>Clubs | Dropped<br>Clubs | Gain/<br>Loss<br>Clubs | New<br>Members | Charter<br>Members | Reinstate<br>Members | Transfer<br>Members | Total<br>Member<br>Added | Total<br>Members<br>Dropped | Gain/<br>Loss<br>Members |
|-----------|--------------|------------------|------------------------|----------------|--------------------|----------------------|---------------------|--------------------------|-----------------------------|--------------------------|
| 2013-2014 | 0            | 0                | 0                      | 0              | 0                  | 0                    | 0                   | 0                        | -6                          | -6                       |
| 2013-2014 | 0            | 0                | 0                      | 0              | 0                  | 0                    | 1                   | 1                        | -3                          | -2                       |
| 2014-2015 | 0            | 0                | 0                      | 3              | 0                  | 0                    | 0                   | 3                        | -2                          | 1                        |
| 2014-2015 | 0            | 0                | 0                      | 1              | 0                  | 0                    | 0                   | 1                        | -1                          | 0                        |
| 2015-2016 | 0            | -1               | -1                     | 0              | 0                  | 0                    | 0                   | 0                        | -9                          | -9                       |
| 2015-2016 | 0            | 0                | 0                      | 0              | 0                  | 0                    | 0                   | 0                        | -2                          | -2                       |
| 2016-2017 | 0            | 0                | 0                      | 1              | 0                  | 0                    | 0                   | 1                        | -2                          | -1                       |
| 2017-2018 | 0            | 0                | 0                      | 1              | 0                  | 0                    | 0                   | 1                        | -1                          | 0                        |
| Average   | 0            | 0                | 0                      | 1              | 0                  | 0                    | 0                   | 1                        | -3                          | -2                       |