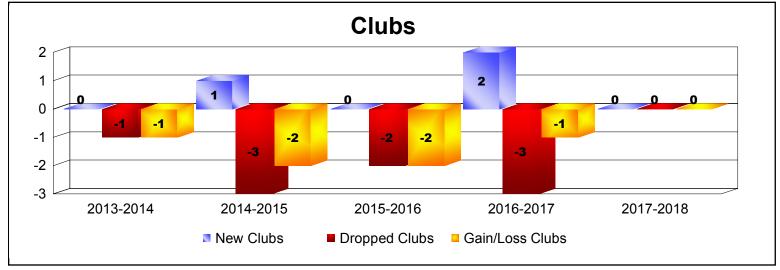

| Year      | New<br>Clubs | Dropped<br>Clubs | Gain/<br>Loss<br>Clubs | New<br>Members | Charter<br>Members | Reinstate<br>Members | Transfer<br>Members | Total<br>Member<br>Added | Total<br>Members<br>Dropped | Gain/<br>Loss<br>Members |
|-----------|--------------|------------------|------------------------|----------------|--------------------|----------------------|---------------------|--------------------------|-----------------------------|--------------------------|
| 2013-2014 | 0            | -1               | -1                     | 64             | 3                  | 2                    | 2                   | 71                       | -91                         | -20                      |
| 2014-2015 | 1            | -3               | -2                     | 88             | 22                 | 4                    | 12                  | 126                      | -151                        | -25                      |
| 2015-2016 | 0            | -2               | -2                     | 69             | 3                  | 2                    | 14                  | 88                       | -104                        | -16                      |
| 2016-2017 | 2            | -3               | -1                     | 68             | 43                 | 0                    | 11                  | 122                      | -144                        | -22                      |
| 2017-2018 | 0            | 0                | 0                      | 70             | 0                  | 3                    | 7                   | 80                       | -82                         | -2                       |
| Average   | 1            | -2               | -1                     | 72             | 14                 | 2                    | 9                   | 97                       | -114                        | -17                      |