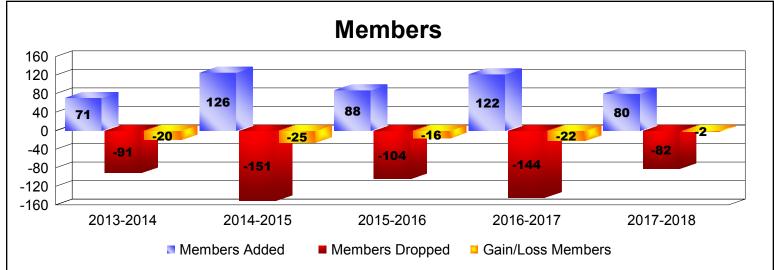

| Year      | New<br>Clubs | Dropped<br>Clubs | Gain/<br>Loss<br>Clubs | New<br>Members | Charter<br>Members | Reinstate<br>Members | Transfer<br>Members | Total<br>Member<br>Added | Total<br>Members<br>Dropped | Gain/<br>Loss<br>Members |
|-----------|--------------|------------------|------------------------|----------------|--------------------|----------------------|---------------------|--------------------------|-----------------------------|--------------------------|
| 2013-2014 | 0            | -1               | -1                     | 64             | 3                  | 2                    | 2                   | 71                       | -91                         | -20                      |
| 2014-2015 | 1            | -3               | -2                     | 88             | 22                 | 4                    | 12                  | 126                      | -151                        | -25                      |
| 2015-2016 | 0            | -2               | -2                     | 69             | 3                  | 2                    | 14                  | 88                       | -104                        | -16                      |
| 2016-2017 | 2            | -3               | -1                     | 68             | 43                 | 0                    | 11                  | 122                      | -144                        | -22                      |
| 2017-2018 | 0            | 0                | 0                      | 70             | 0                  | 3                    | 7                   | 80                       | -82                         | -2                       |
| Average   | 1            | -2               | -1                     | 72             | 14                 | 2                    | 9                   | 97                       | -114                        | -17                      |