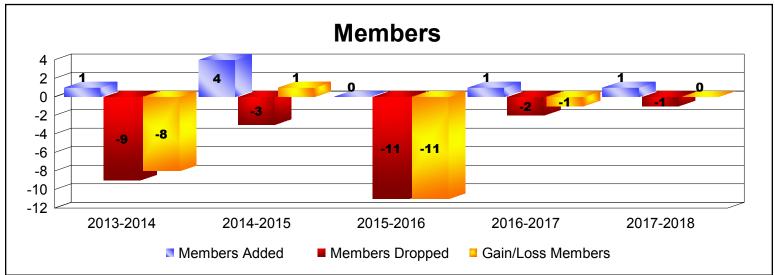

MBR0065 Page 1 of 3 8/27/2018 9:28:00AM

| Year      | New<br>Clubs | Dropped<br>Clubs | Gain/<br>Loss<br>Clubs | New<br>Members | Charter<br>Members | Reinstate<br>Members | Transfer<br>Members | Total<br>Member<br>Added | Total<br>Members<br>Dropped | Gain/<br>Loss<br>Members |
|-----------|--------------|------------------|------------------------|----------------|--------------------|----------------------|---------------------|--------------------------|-----------------------------|--------------------------|
| 2013-2014 | 0            | 0                | 0                      | 0              | 0                  | 0                    | 0                   | 0                        | -6                          | -6                       |
| 2013-2014 | 0            | 0                | 0                      | 0              | 0                  | 0                    | 1                   | 1                        | -3                          | -2                       |
| 2014-2015 | 0            | 0                | 0                      | 3              | 0                  | 0                    | 0                   | 3                        | -2                          | 1                        |
| 2014-2015 | 0            | 0                | 0                      | 1              | 0                  | 0                    | 0                   | 1                        | -1                          | 0                        |
| 2015-2016 | 0            | -1               | -1                     | 0              | 0                  | 0                    | 0                   | 0                        | -9                          | -9                       |
| 2015-2016 | 0            | 0                | 0                      | 0              | 0                  | 0                    | 0                   | 0                        | -2                          | -2                       |
| 2016-2017 | 0            | 0                | 0                      | 1              | 0                  | 0                    | 0                   | 1                        | -2                          | -1                       |
| 2017-2018 | 0            | 0                | 0                      | 1              | 0                  | 0                    | 0                   | 1                        | -1                          | 0                        |
| Average   | 0            | 0                | 0                      | 1              | 0                  | 0                    | 0                   | 1                        | -3                          | -2                       |